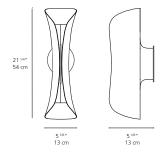

includes a dual switching cord that allows for independent operation of the two LED or halogen light sources.





### **SAVOIR-FAIRE**

Cadmo is crafted with special care and great attention to detail. The floor standing fixture is laser cut from one sheet of metal, then pressed into its sculptural 3D shape, and manually polished before assembly.

## **CADMO** floor

#### **EMISSION**

indirect and diffused

#### LIGHT SOURCE

LED

44W 3000K >80CRI

indirect/direct

or

LED

44W 2700K >90 CRI

indirect/direct

#### DIMMING FEATURE

indirect light dimmable diffused light on-off

#### DIMENSIONS



#### FINISH

white / white black / white



# **CADMO** wall

#### **EMISSION**

direct and indirect

#### LIGHT SOURCE

LED ONLY max 2x7W GU10

#### DIMMING FEATURE

dimmable

#### DIMENSIONS



#### FINISH



#### CERTIFICATIONS

c.UL.us listed



For retail sales contact information, please visit www.artemide.net/store-locator

For contract sales contact information, please visit www.artemide.net/contract-sales