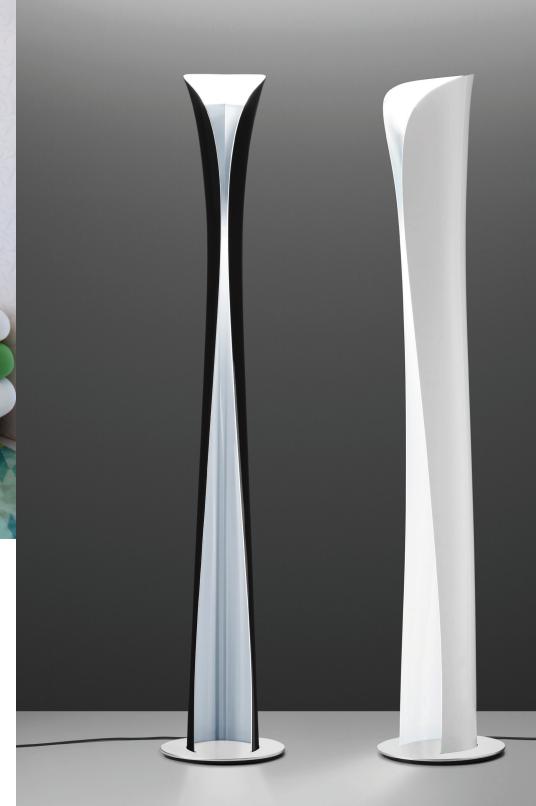

## **SCULPTURAL**

Designed in Karim Rashid's universe of imagination, Cadmo's modern shape in black, red, or white mimics the sleek and sultry hourglass silhouette of renowned actress Sophia Lauren.

### **DUALITY**

Equipped with two different light sources, one source illuminates from the very top while the other source lights the curved body of the lamp. It also includes a dual switching cord that allows for independent operation of the two LED or halogen light sources.

### **SAVOIR-FAIRE**

Cadmo is crafted with special care and great attention to detail. The floor standing fixture is laser cut from one sheet of metal, then pressed into its sculptural 3D shape, and manually polished before assembly.