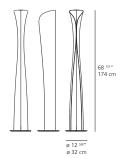

actress Sophia Lauren.





### **DUALITY**

Equipped with two different light sources, one source illuminates from the very top while the other source lights the curved body of the lamp. It also includes a dual switching cord that allows for independent operation of the two LED or halogen light sources.





### **SAVOIR-FAIRE**

Cadmo is crafted with special care and great attention to detail. The floor standing fixture is laser cut from one sheet of metal, then pressed into its sculptural 3D shape, and manually polished before assembly.

## **CADMO** floor

#### **EMISSION**

indirect and diffused

#### LIGHT SOURCE

LED

44W 3000K >80CRI

indirect/direct

or

LED

44W 2700K >90 CRI

indirect/direct

#### DIMMING FEATURE

indirect light dimmable diffused light on-off

#### DIMENSIONS



#### FINISH

white / white black / white



# **CADMO** wall

#### **EMISSION**

direct and indirect

#### LIGHT SOURCE

LED ONLY max 2x7W GU10

#### DIMMING FEATURE

dimmable

#### DIMENSIONS



#### FINISH



#### CERTIFICATIONS

c.UL.us listed



For retail sales contact information, please visit www.artemide.net/store-locator

For contract sales contact information, please visit www.artemide.net/contract-sales