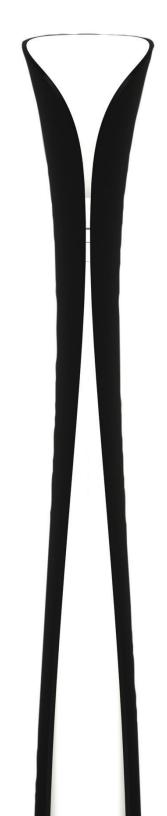

## **SCULPTURAL**

Designed in Karim Rashid's universe of imagination, Cadmo's modern shape in black, red, or white mimics the sleek and sultry hourglass silhouette of renowned actress Sophia Lauren.

### **SAVOIR-FAIRE**

Cadmo is crafted with special care and great attention to detail. The floor standing fixture is laser cut from one sheet of metal, then pressed into its sculptural 3D shape, and manually polished before assembly.