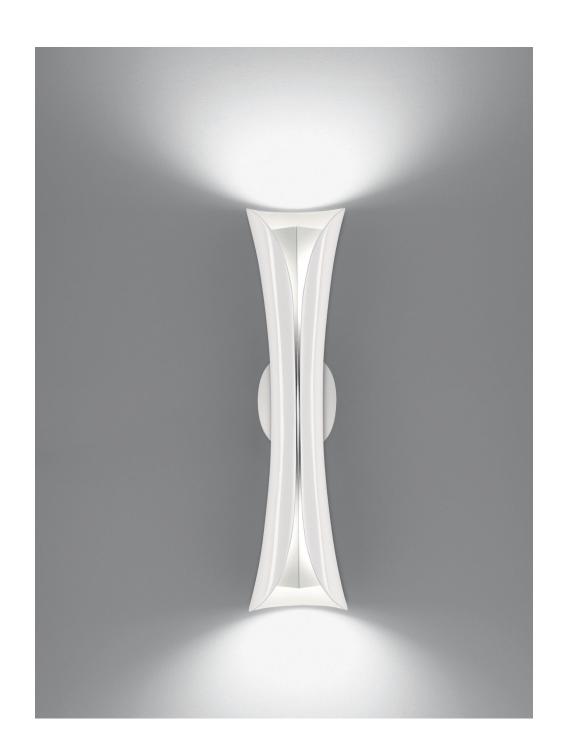

# **CADMO** wall

#### **EMISSION**

direct and indirect

#### LIGHT SOURCE

LED ONLY max 2x7W GU10