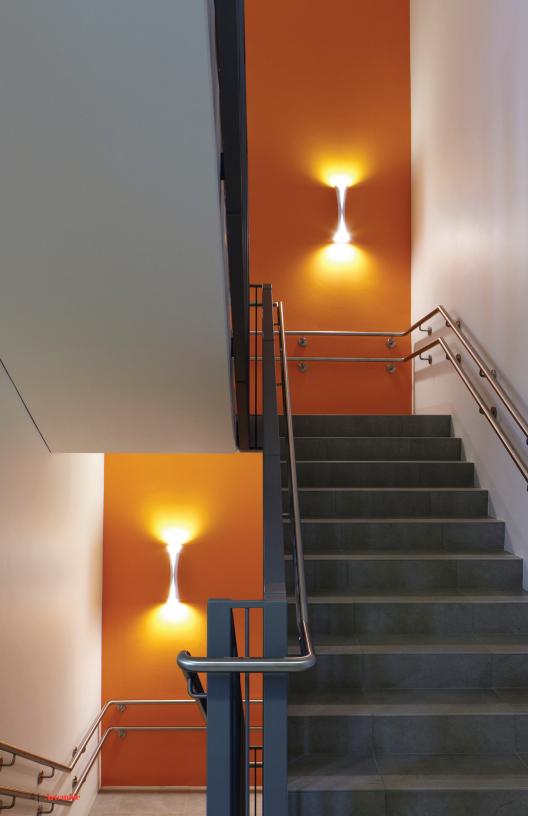

# **CADMO** wall

#### **EMISSION**

direct and indirect

#### LIGHT SOURCE

LED ONLY max 2x7W GU10

#### DIMMING FEATURE

dimmable

#### DIMENSIONS

#### FINISH