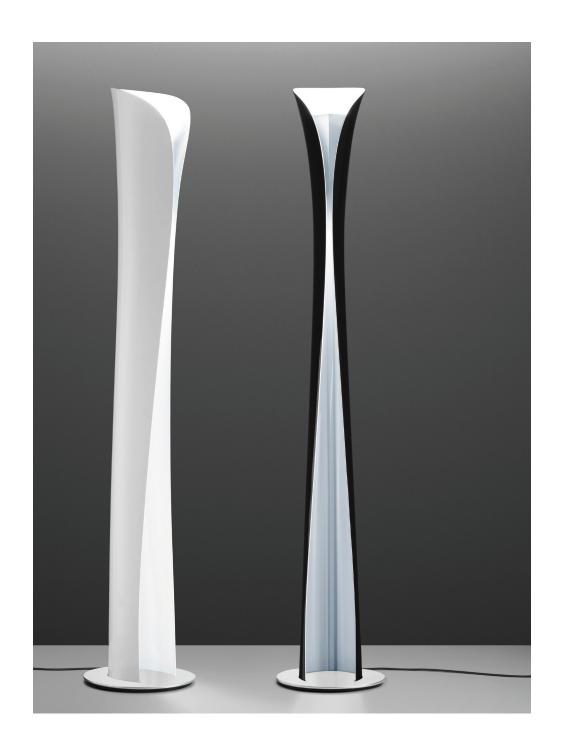

## **SCULPTURAL**

Designed in Karim Rashid's universe of imagination, Cadmo's modern shape in black, red, or white mimics the sleek and sultry hourglass silhouette of renowned actress Sophia Lauren.

### **DUALITY**

Equipped with two different light sources, one source illuminates from the very top while the other source lights the curved body of the lamp. It also includes a dual switching cord that allows for independent operation of the two LED or halogen light sources.

### **SAVOIR-FAIRE**

Cadmo is crafted with special care and great attention to detail. The floor standing fixture is laser cut from one sheet of metal, then pressed into its sculptural 3D shape, and manually polished before assembly.

## **CADMO** floor