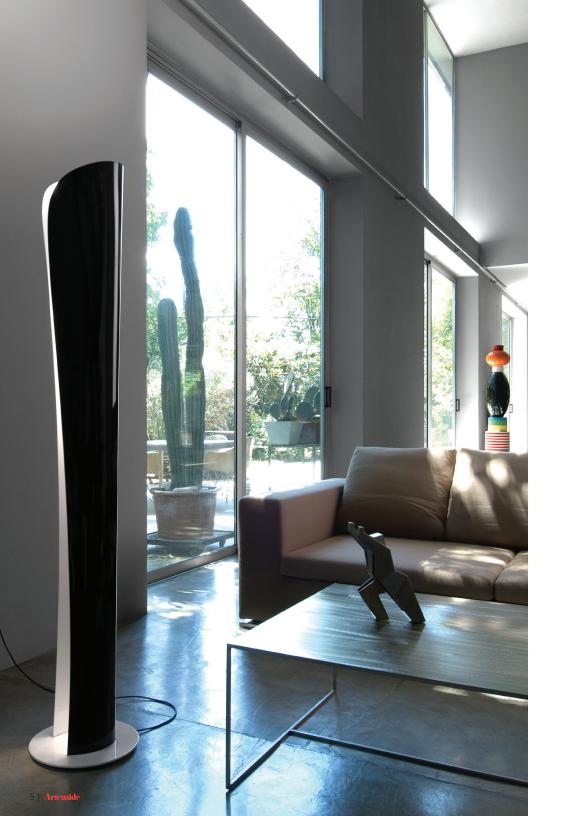

## **CADMO** floor

#### **EMISSION**

indirect and diffused

#### LIGHT SOURCE

LED

44W 3000K >80CRI

indirect/direct

or

LED

44W 2700K >90 CRI

indirect/direct

#### DIMMING FEATURE

indirect light dimmable diffused light on-off

#### DIMENSIONS

#### FINISH

white / white black / white