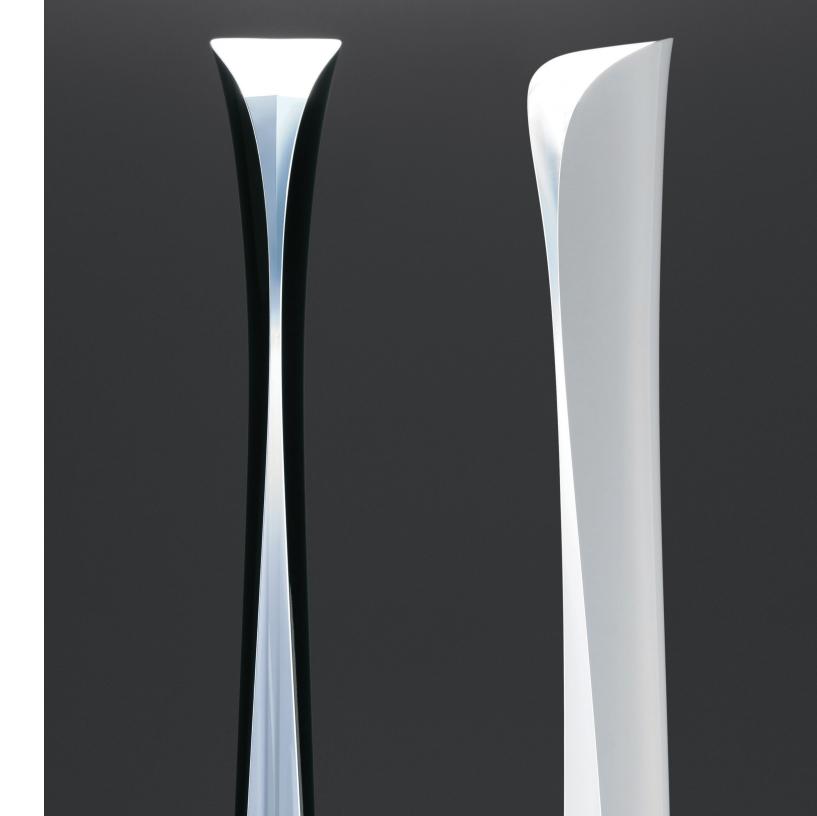

## **SCULPTURAL**

Designed in Karim Rashid's universe of imagination, Cadmo's modern shape in black, red, or white mimics the sleek and sultry hourglass silhouette of renowned actress Sophia Lauren.

### **DUALITY**

Equipped with two different light sources, one source illuminates from the very top while the other source lights the curved body of the lamp. It also includes a dual switching cord that allows for independent operation of the two LED or halogen light sources.

### **SAVOIR-FAIRE**

Cadmo is crafted with special care and great attention to detail. The floor standing fixture is laser cut from one sheet of metal, then pressed into its sculptural 3D shape, and manually polished before assembly.