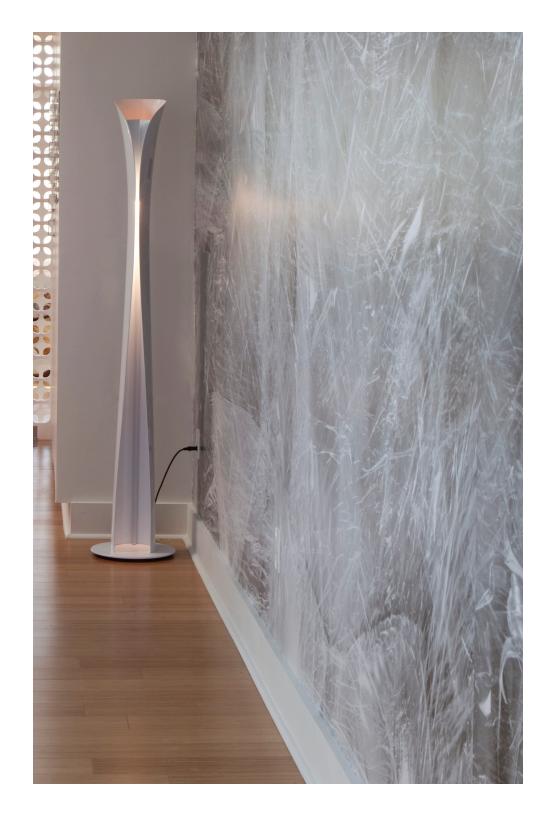

## **SCULPTURAL**

Designed in Karim Rashid's universe of imagination, Cadmo's modern shape in black, red, or white mimics the sleek and sultry hourglass silhouette of renowned actress Sophia Lauren.

### **DUALITY**

Equipped with two different light sources, one source illuminates from the very top while the other source lights the curved body of the lamp. It also includes a dual switching cord that allows for independent operation of the two LED or halogen light sources.

### **SAVOIR-FAIRE**

Cadmo is crafted with special care and great attention to detail. The floor standing fixture is laser cut from one sheet of metal, then pressed into its sculptural 3D shape, and manually polished before assembly.