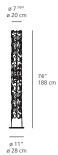

### **SCULPTURAL**

New Nature stands tall as a striking design that becomes a focal point in any room. With a 74 inch height, Ross Lovegrove has created an instantly captivating sculpture.

# **NEW NATURE** floor

EMISSION indirect and diffused

LIGHT SOURCE LED 41W 2700K >90CRI

DIMMING FEATURE indirect light is dimming and diffused light is on/off

DIMENSIONS

FINISH

☐ white

For retail sales contact information, please visit www.artemide.net/store-locator