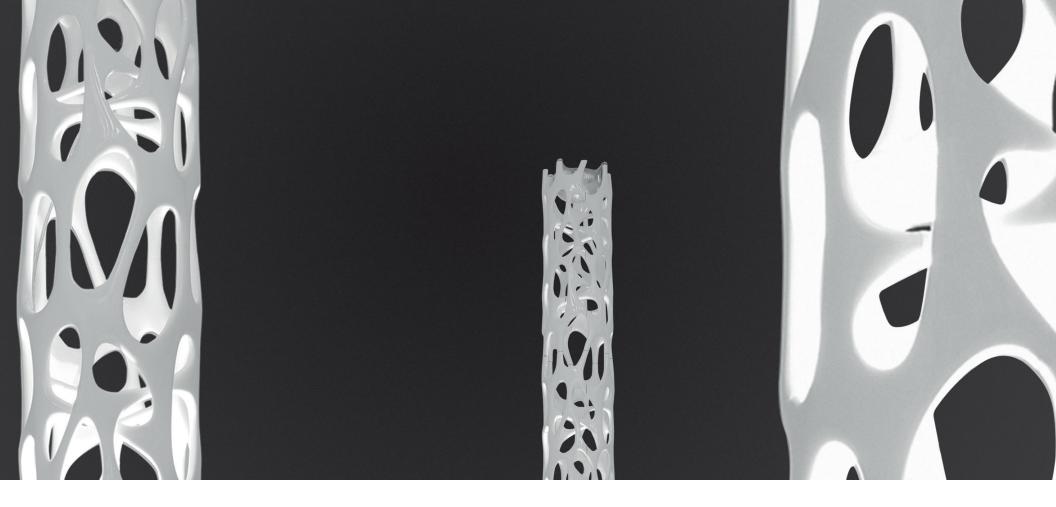

## WHIMSICAL

This stylish structure plays with fluid nature-inspired geometries to define a new light condition in space, casting its captivating spell through projected patterns of we aved light and shadow onto walls and other surfaces.

### **ORGANIC**

Inspired by the logicand beauty of nature, Ross Lovegrove's designs possess a trinity between technology, materials science and intelligent organic form, creating what many industrial leaders consider to be the aesthetic expression for the 21st Century.

# **TECHNOLOGY**

New Nature shows a vertical column that is composed of polymermodules fitting together to create a complex structure that harnesses and projects light. The main LED indirect emission is placed on the upper part of the luminaire while the LED diffused emission is located on the base, highlighting the interior of the column and its unique shape. The dual control allows for the independent operation of the two lights ources: diffused source is on/off and indirect source is dimmable.