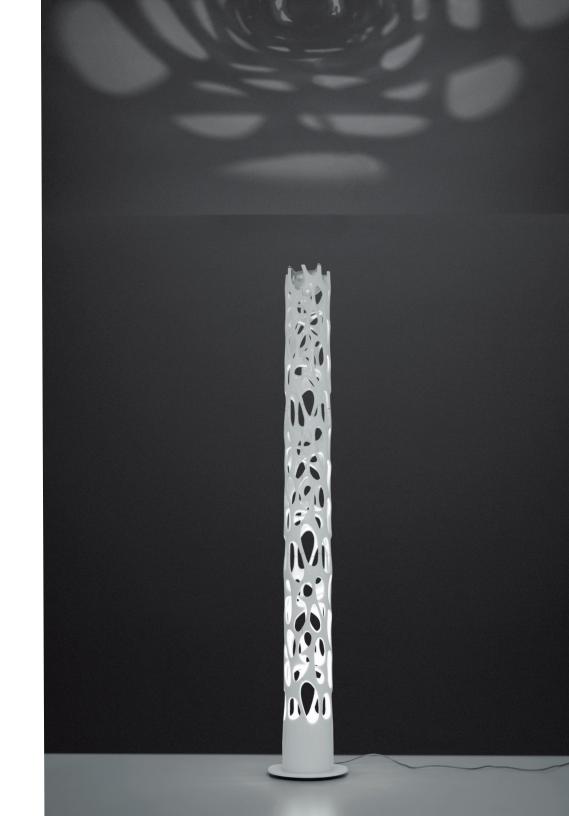

## WHIMSICAL

This stylish structure plays with fluid nature-inspired geometries to define a new light condition in space, casting its captivating spell through projected patterns of we aved light and shadow onto walls and other surfaces.

### **SCULPTURAL**

New Nature stands tall as a striking design that becomes a focal point in any room. With a 74 inch height, Ross Lovegrove has created an instantly captivating sculpture.

# **TECHNOLOGY**

New Nature shows a vertical column that is composed of polymermodules fitting together to create a complex structure that harnesses and projects light. The main LED indirect emission is placed on the upper part of the luminaire while the LED diffused emission is located on the base, highlighting the interior of the column and its unique shape. The dual control allows for the independent operation of the two lights ources: diffused source is on/off and indirect source is dimmable.