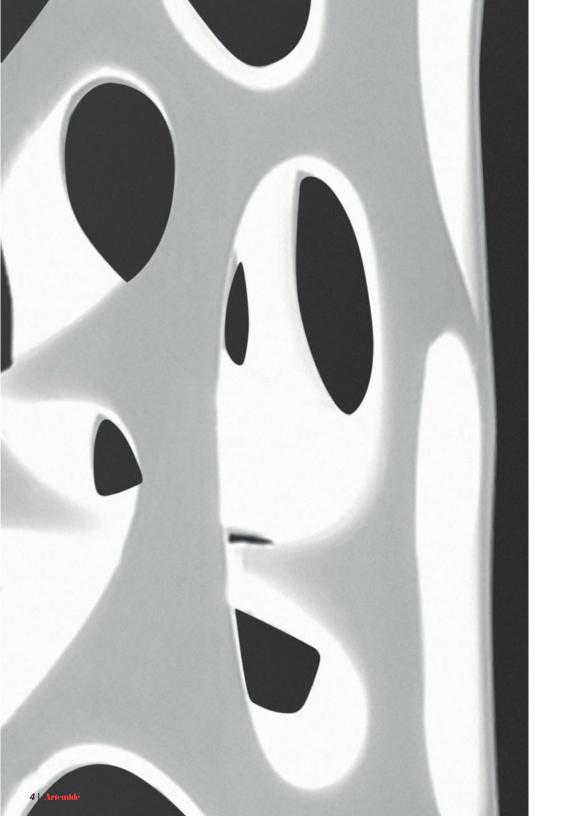

## WHIMSICAL

This stylish structure plays with fluid nature-inspired geometries to define a new light condition in space, casting its captivating spell through projected patterns of we aved light and shadow onto walls and other surfaces.

### **ORGANIC**

Inspired by the logicand beauty of nature, Ross Lovegrove's designs possess a trinity between technology, materials science and intelligent organic form, creating what many industrial leaders consider to be the aesthetic expression for the 21st Century.

# **TECHNOLOGY**

New Nature shows a vertical column that is composed of polymermodules fitting together to create a complex structure that harnesses and projects light. The main LED indirect emission is placed on the upper part of the luminaire while the LED diffused emission is located on the base, highlighting the interior of the column and its unique shape. The dual control allows for the independent operation of the two lights ources: diffused source is on/off and indirect source is dimmable.