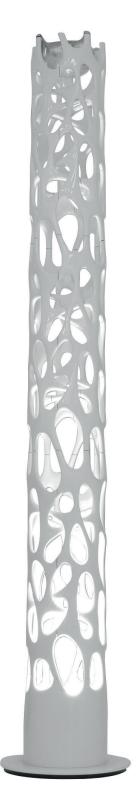

### **SCULPTURAL**

New Nature stands tall as a striking design that becomes a focal point in any room. With a 74 inch height, Ross Lovegrove has created an instantly captivating sculpture.

# **TECHNOLOGY**

New Nature shows a vertical column that is composed of polymermodules fitting together to create a complex structure that harnesses and projects light. The main LED indirect emission is placed on the upper part of the luminaire while the LED diffused emission is located on the base, highlighting the interior of the column and its unique shape. The dual control allows for the independent operation of the two lights ources: diffused source is on/off and indirect source is dimmable.

# **NEW NATURE** floor

EMISSION indirect and diffused

LIGHT SOURCE LED 41W 2700K >90CRI

DIMMING FEATURE indirect light is dimming and diffused light is on/off

DIMENSIONS

FINISH

☐ white

For retail sales contact information, please visit www.artemide.net/store-locator