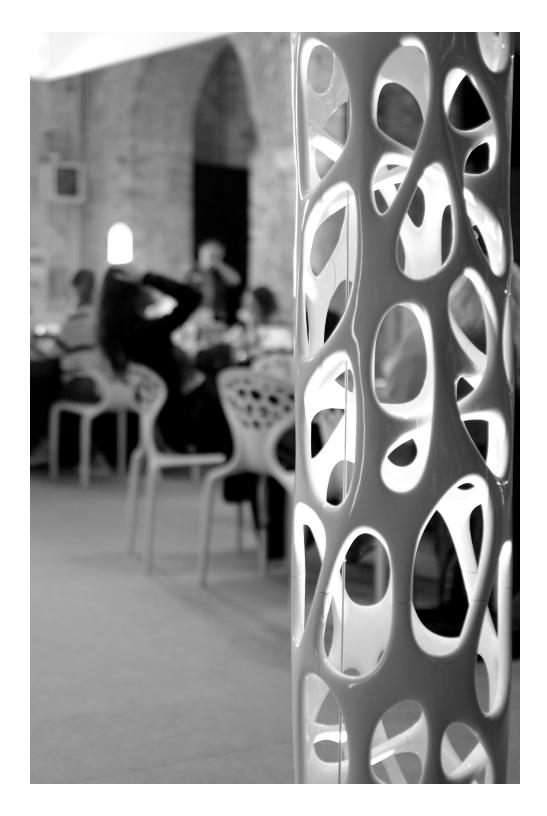

## WHIMSICAL

This stylish structure plays with fluid nature-inspired geometries to define a new light condition in space, casting its captivating spell through projected patterns of we aved light and shadow onto walls and other surfaces.

### **ORGANIC**

Inspired by the logicand beauty of nature, Ross Lovegrove's designs possess a trinity between technology, materials science and intelligent organic form, creating what many industrial leaders consider to be the aesthetic expression for the 21st Century.