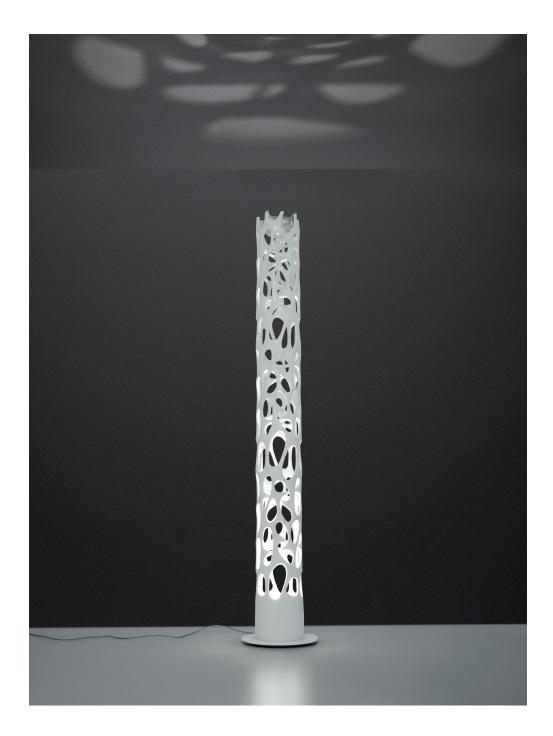

## WHIMSICAL

This stylish structure plays with fluid nature-inspired geometries to define a new light condition in space, casting its captivating spell through projected patterns of we aved light and shadow onto walls and other surfaces.

### **SCULPTURAL**

New Nature stands tall as a striking design that becomes a focal point in any room. With a 74 inch height, Ross Lovegrove has created an instantly captivating sculpture.

# **TECHNOLOGY**

New Nature shows a vertical column that is composed of polymermodules fitting together to create a complex structure that harnesses and projects light. The main LED indirect emission is placed on the upper part of the luminaire while the LED diffused emission is located on the base, highlighting the interior of the column and its unique shape. The dual control allows for the independent operation of the two lights ources: diffused source is on/off and indirect source is dimmable.