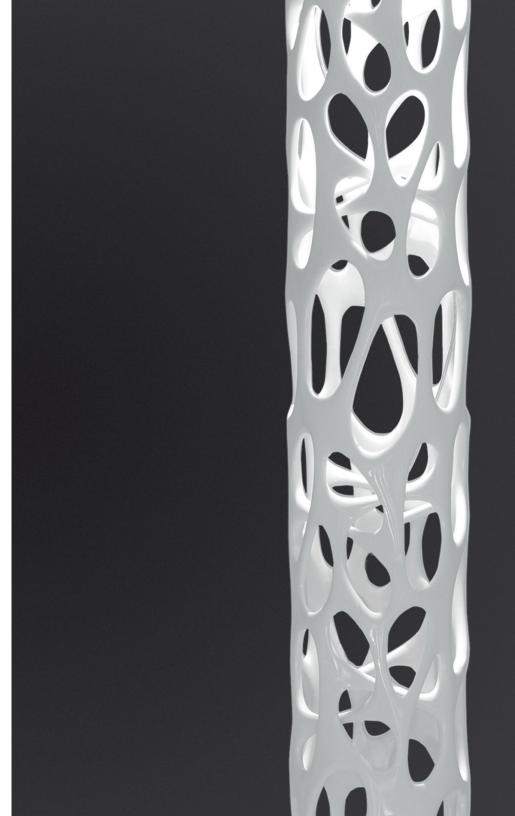

# **TECHNOLOGY**

New Nature shows a vertical column that is composed of polymermodules fitting together to create a complex structure that harnesses and projects light. The main LED indirect emission is placed on the upper part of the luminaire while the LED diffused emission is located on the base, highlighting the interior of the column and its unique shape. The dual control allows for the independent operation of the two lights ources: diffused source is on/off and indirect source is dimmable.