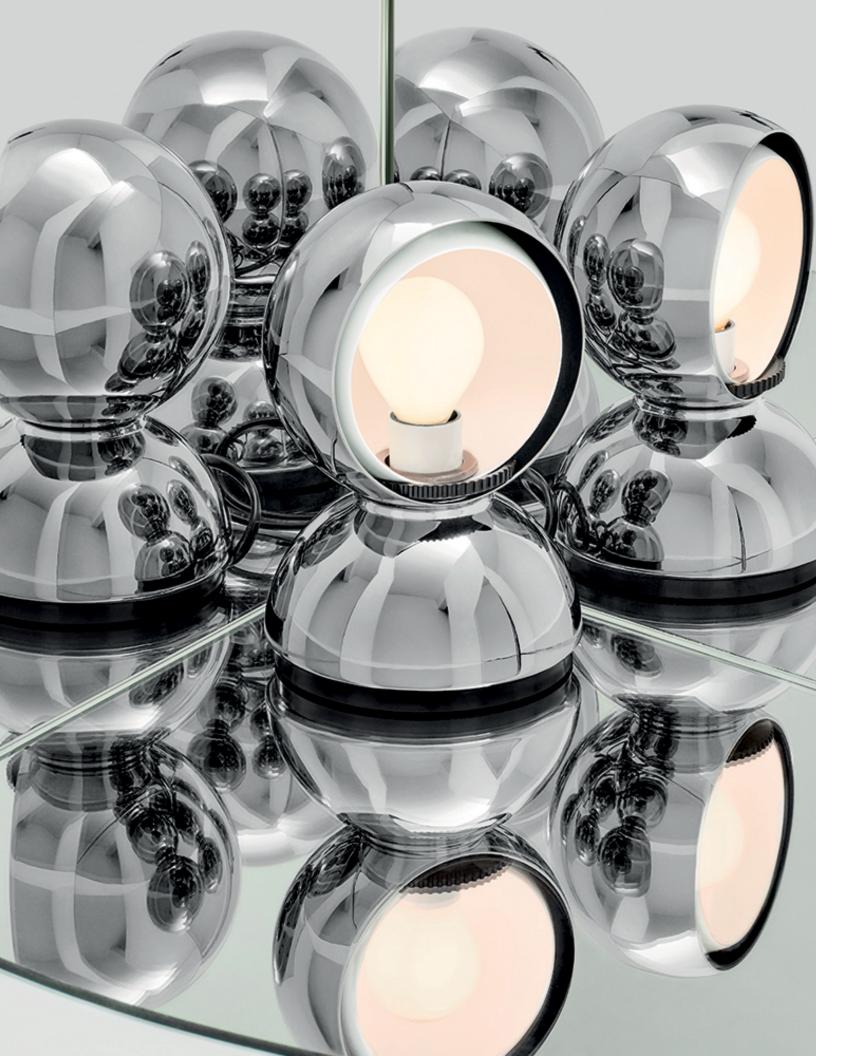

## ↗ Limited Edition

To celebrate the 100th birthday of Vico Magistretti, Eclisse has been launched in new special PVD (Physical Vapor Deposiiton) finishes. The finishes give Eclisse a vibrant, metallic finish in Chrome, Copper, Gold or Black, adding an eye-catching and modern twist to the iconic design.

Available in limited editions starting with the Holiday 2021 season.

### ↗ Eclisse PVD

### Eclisse PVD Table

|       | 0      | 0    | •      |
|-------|--------|------|--------|
| Black | Mirror | Gold | Copper |
| PVD   | PVD    | PVD  | PVD    |

- Direct and diffused emission
- On/off switch on cord
  Physical Vapour Deposition (PVD) Supttering Finishing