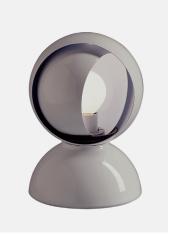

# Eclisse Vico Magistretti ∽ 1967

Best known for the 1967-designed Eclisse, Vico Magsitretti was born in Italy in 1920. Trained as an architect, his lifelong passion was minimal, usable design which he implemented in large building projects as well as intimately-scaled fixtures and furnishings for noted companies such as Artemide, Flou and Kartell throughout his 60-year career.

# ↗ Avant-Garde

Designed by Vico Magistretti in 1967, the Eclisse is an avantgarde balance between form and function, design and utility. The concept's foundation lies in Eclisse's functionality of adjusting the intensity of light through its rotating inner shade that "eclipses" the light source.