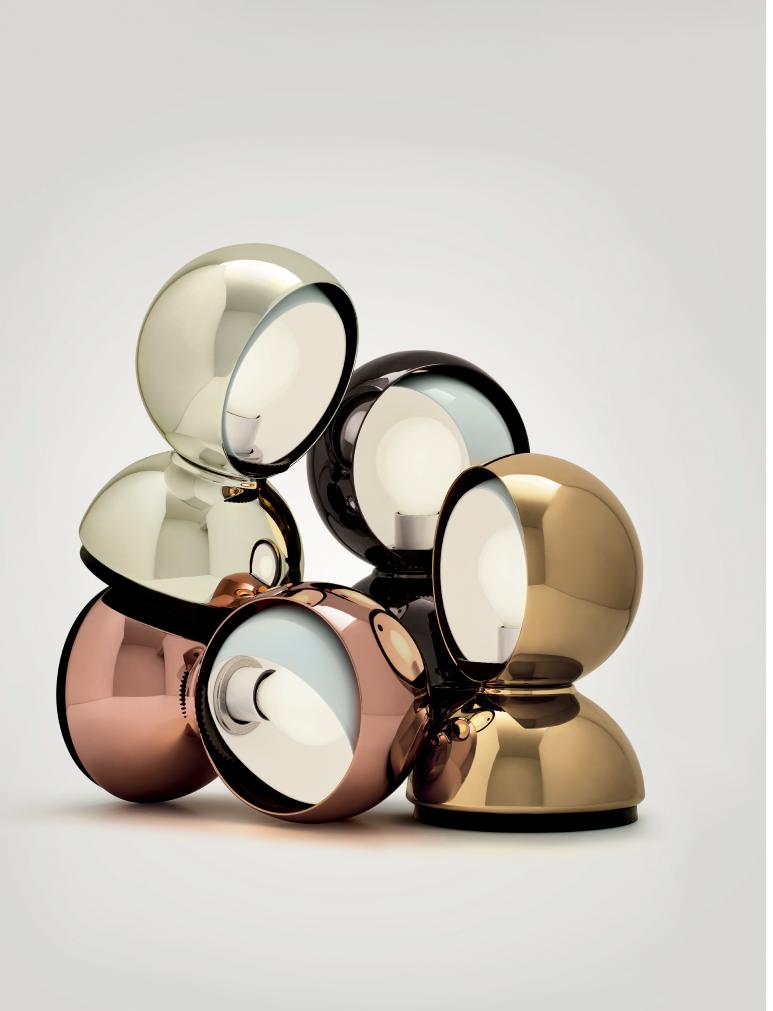

## ↗ Limited Edition

To celebrate the 100th birthday of Vico Magistretti, Eclisse has been launched in new special PVD (Physical Vapor Deposiiton) finishes. The finishes give Eclisse a vibrant, metallic finish in Chrome, Copper, Gold or Black, adding an eye-catching and modern twist to the iconic design.

Available in limited editions starting with the Holiday 2021 season.

### ↗ Eclisse PVD

### Eclisse PVD Table

|       | 0      | 0    | •      |
|-------|--------|------|--------|
| Black | Mirror | Gold | Copper |
| PVD   | PVD    | PVD  | PVD    |

- Direct and diffused emission
- On/off switch on cord
  Physical Vapour Deposition (PVD) Supttering Finishing