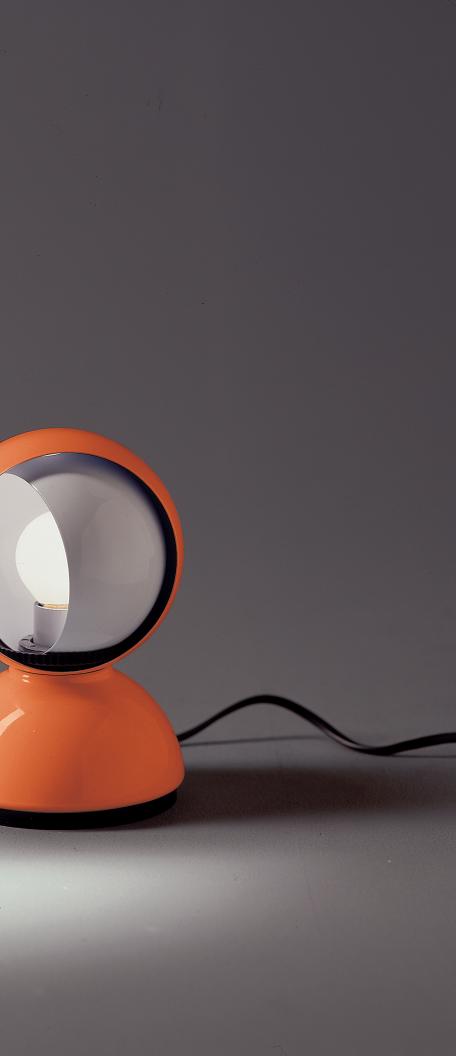

# Eclisse Vico Magistretti ∽ 1967

Best known for the 1967-designed Eclisse, Vico Magsitretti was born in Italy in 1920. Trained as an architect, his lifelong passion was minimal, usable design which he implemented in large building projects as well as intimately-scaled fixtures and furnishings for noted companies such as Artemide, Flou and Kartell throughout his 60-year career.

# ↗ Avant-Garde

Designed by Vico Magistretti in 1967, the Eclisse is an avantgarde balance between form and function, design and utility. The concept's foundation lies in Eclisse's functionality of adjusting the intensity of light through its rotating inner shade that "eclipses" the light source.