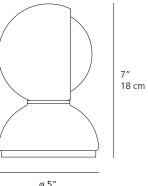

# Technical Data

| Eclisse | Table |
|---------|-------|
|---------|-------|

OImage: Constraint of the second second

| Description                                      |
|--------------------------------------------------|
| <ul> <li>Direct and diffused emission</li> </ul> |
| $\cdot$ On/off switch on cord                    |

| LED    |
|--------|
| (IP20) |

| Light Source      | Voltage |
|-------------------|---------|
| LED, CFL, INC     | 120V    |
| max 25W E12/G16.5 |         |