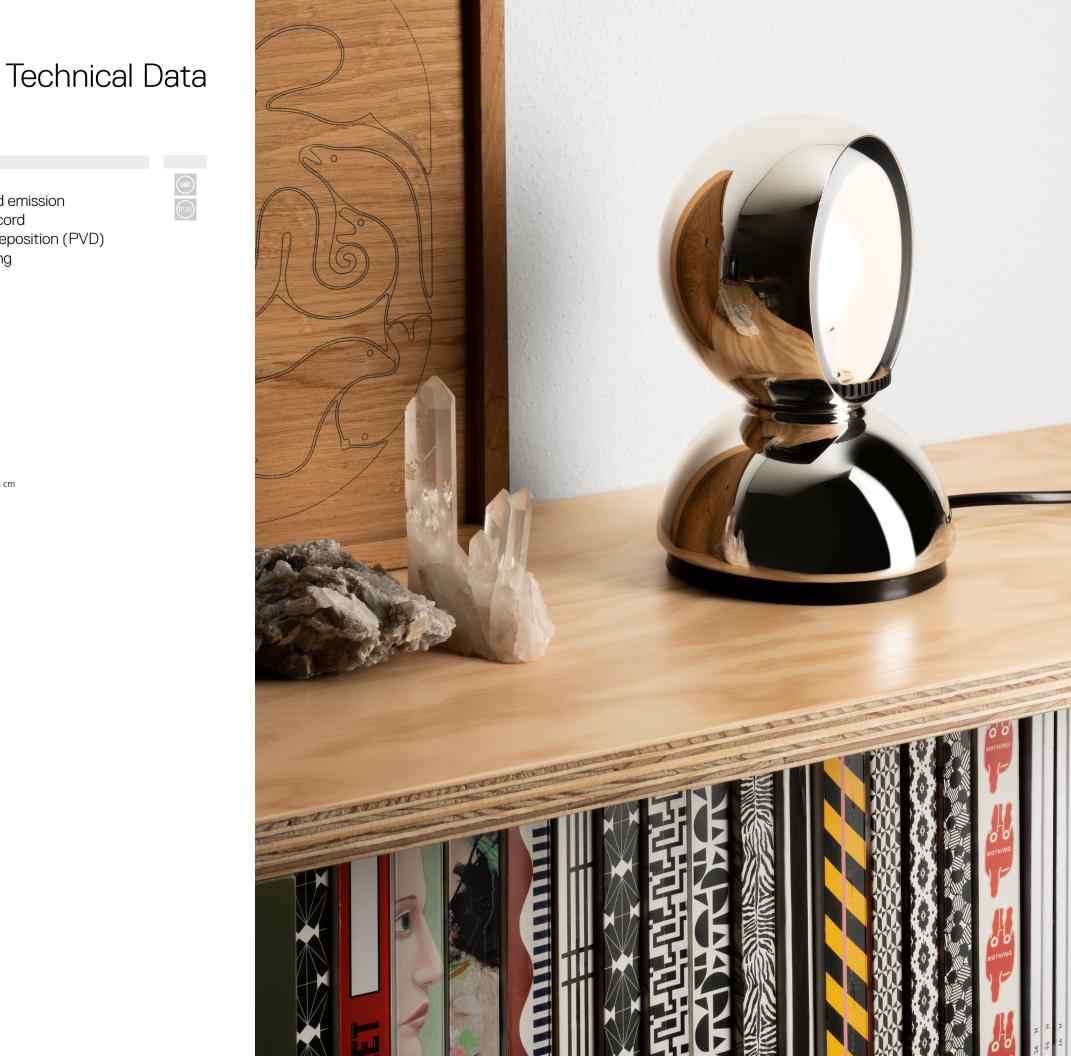

# Eclisse Eclisse PVD

by Vico Magistretti

## ↗ Limited Edition

To celebrate the 100th birthday of Vico Magistretti, Eclisse has been launched in new special PVD (Physical Vapor Deposiiton) finishes. The finishes give Eclisse a vibrant, metallic finish in Chrome, Copper, Gold or Black, adding an eye-catching and modern twist to the iconic design.

### ↗ Eclisse PVD

### Eclisse PVD Table

|       | 0      | 0    | •      |
|-------|--------|------|--------|
| Black | Mirror | Gold | Copper |
| PVD   | PVD    | PVD  | PVD    |

- Direct and diffused emission
- On/off switch on cord
  Physical Vapour Deposition (PVD) Supttering Finishing