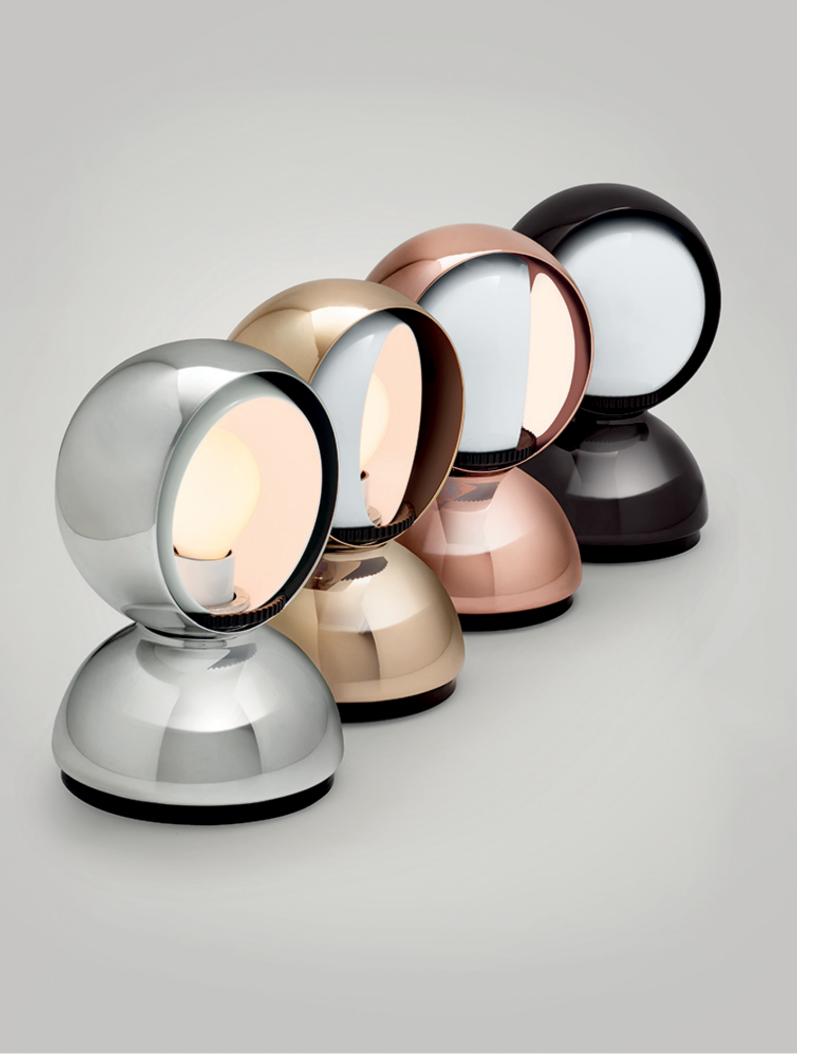

## ↗ Limited Edition

To celebrate the 100th birthday of Vico Magistretti, Eclisse has been launched in new special PVD (Physical Vapor Deposiiton) finishes. The finishes give Eclisse a vibrant, metallic finish in Chrome, Copper, Gold or Black, adding an eye-catching and modern twist to the iconic design.

Available in limited editions starting with the Holiday 2021 season.

### ↗ Eclisse PVD

### Eclisse PVD Table

|       | 0      | 0    | •      |
|-------|--------|------|--------|
| Black | Mirror | Gold | Copper |
| PVD   | PVD    | PVD  | PVD    |

- Direct and diffused emission
- On/off switch on cord
  Physical Vapour Deposition (PVD) Supttering Finishing