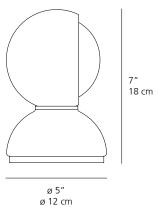

# Technical Data

| Eclisse | Table |
|---------|-------|
|---------|-------|

OImage: Constraint of the second second

| Description                                      |
|--------------------------------------------------|
| <ul> <li>Direct and diffused emission</li> </ul> |
| $\cdot$ On/off switch on cord                    |

| LED    |
|--------|
| (IP20) |

| Light Source      | Voltage |
|-------------------|---------|
| LED, CFL, INC     | 120V    |
| max 25W E12/G16.5 |         |