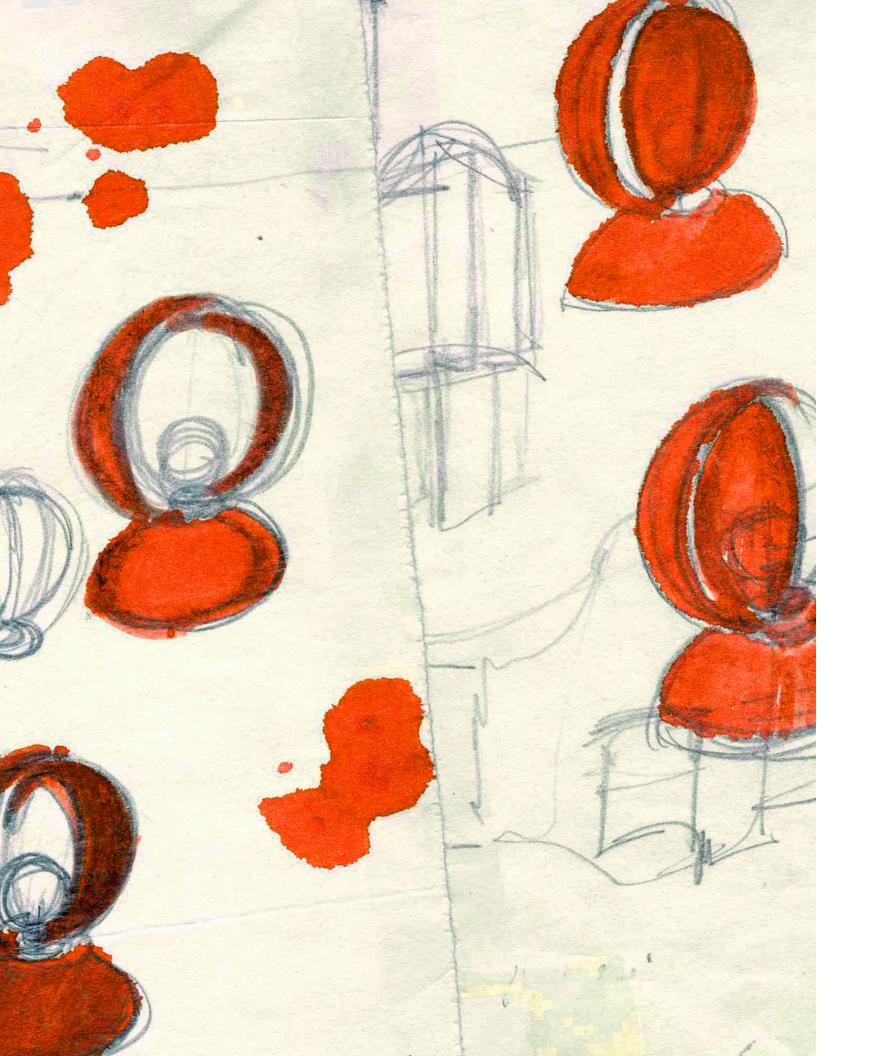

# Eclisse Vico Magistretti ∽ 1967

Best known for the 1967-designed Eclisse, Vico Magsitretti was born in Italy in 1920. Trained as an architect, his lifelong passion was minimal, usable design which he implemented in large building projects as well as intimately-scaled fixtures and furnishings for noted companies such as Artemide, Flou and Kartell throughout his 60-year career.

# ↗ Icon

What makes the Eclisse iconic is its adaptation of natural eclipsing movement from as early as the 60's. It is a recognizable piece, that has left a revered mark in lighting design.

# ↗ Avant-Garde

Designed by Vico Magistretti in 1967, the Eclisse is an avantgarde balance between form and function, design and utility. The concept's foundation lies in Eclisse's functionality of adjusting the intensity of light through its rotating inner shade that "eclipses" the light source.