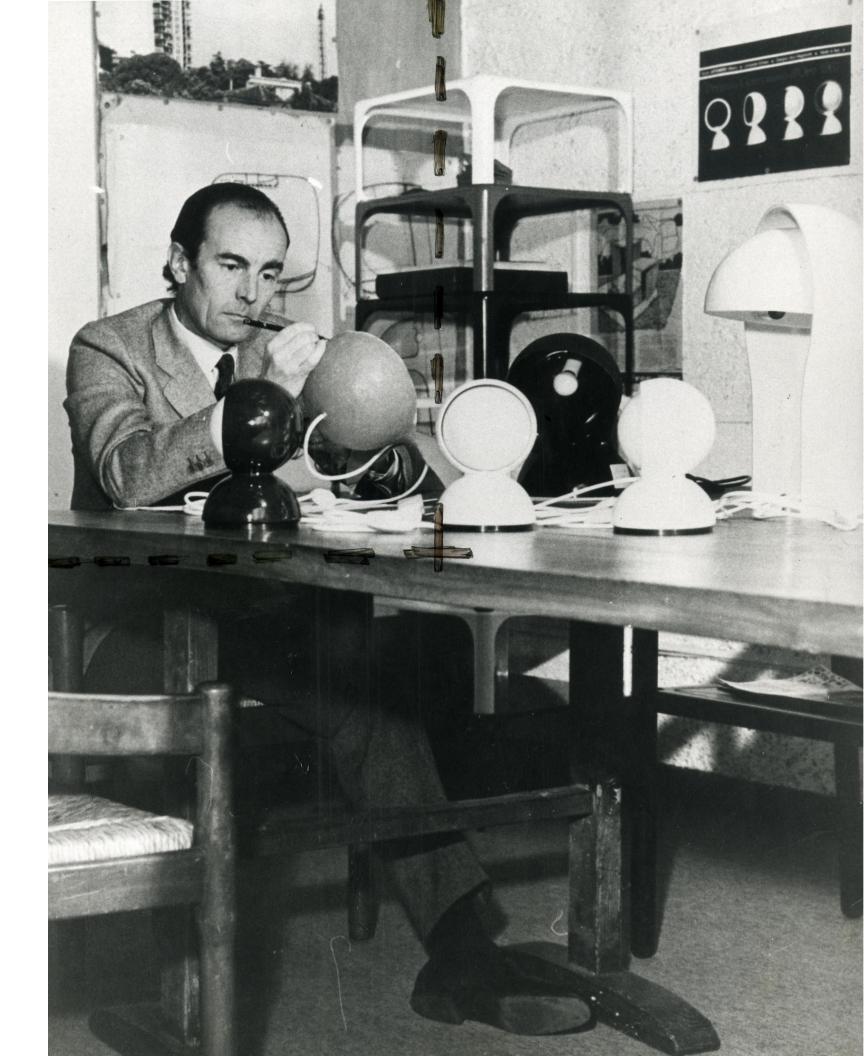

# Eclisse Vico Magistretti ∽ 1967

Best known for the 1967-designed Eclisse, Vico Magsitretti was born in Italy in 1920. Trained as an architect, his lifelong passion was minimal, usable design which he implemented in large building projects as well as intimately-scaled fixtures and furnishings for noted companies such as Artemide, Flou and Kartell throughout his 60-year career.

# Design Intelligence

Vico Magistretti is among the first designers with whom Ernesto Gismondi began a long relationship that generated iconic products that are still contemporary today.

After 50 years, projects such as Eclisse are still an expression of good design, born from functional and productive intelligence.

In Eclisse an elementary gesture allows everyone to shape their own light, a solution that in 1967 won the Compasso d'oro for «the double quality of a high design-aesthetic value and a possible mass diffusion as well as for the novelty of the technical solution».