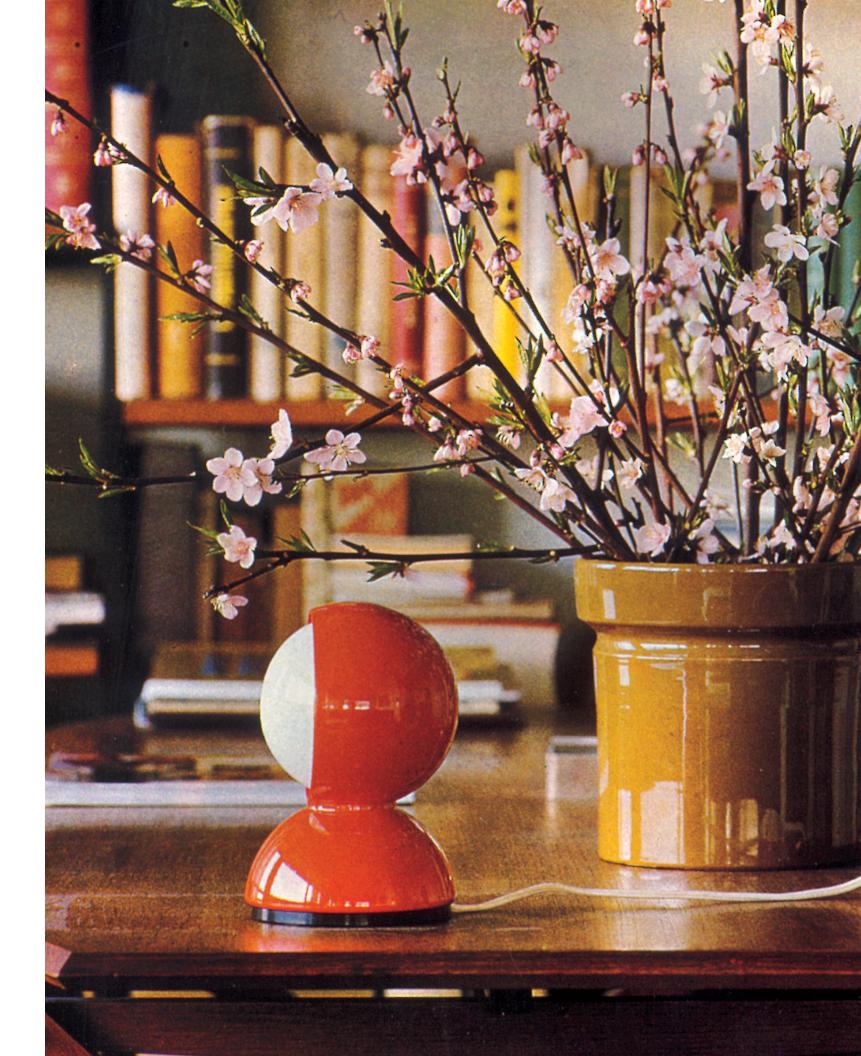

# Eclisse Vico Magistretti ∽ 1967

Best known for the 1967-designed Eclisse, Vico Magsitretti was born in Italy in 1920. Trained as an architect, his lifelong passion was minimal, usable design which he implemented in large building projects as well as intimately-scaled fixtures and furnishings for noted companies such as Artemide, Flou and Kartell throughout his 60-year career.

# ↗ Icon

What makes the Eclisse iconic is its adaptation of natural eclipsing movement from as early as the 60's. It is a recognizable piece, that has left a revered mark in lighting design.

# ↗ Avant-Garde

Designed by Vico Magistretti in 1967, the Eclisse is an avantgarde balance between form and function, design and utility. The concept's foundation lies in Eclisse's functionality of adjusting the intensity of light through its rotating inner shade that "eclipses" the light source.