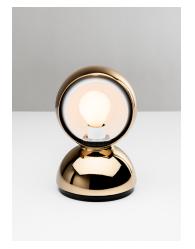

## ↗ Limited Edition

To celebrate the 100th birthday of Vico Magistretti, Eclisse has been launched in new special PVD (Physical Vapor Deposiiton) finishes. The finishes give Eclisse a vibrant, metallic finish in Chrome, Copper, Gold or Black, adding an eye-catching and modern twist to the iconic design.

### Eclisse PVD Table

|       | 0      | 0    | •      |
|-------|--------|------|--------|
| Black | Mirror | Gold | Copper |
| PVD   | PVD    | PVD  | PVD    |

- Direct and diffused emission
- On/off switch on cord
  Physical Vapour Deposition (PVD) Supttering Finishing