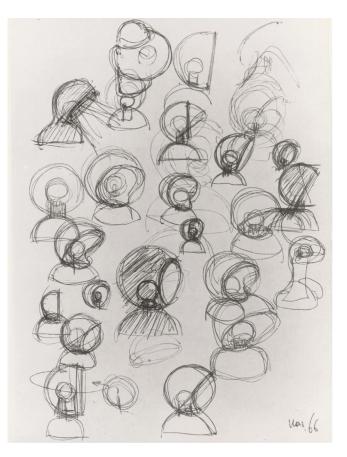

# Eclisse Vico Magistretti ∽ 1967

Best known for the 1967-designed Eclisse, Vico Magsitretti was born in Italy in 1920. Trained as an architect, his lifelong passion was minimal, usable design which he implemented in large building projects as well as intimately-scaled fixtures and furnishings for noted companies such as Artemide, Flou and Kartell throughout his 60-year career.

# ↗ Icon

What makes the Eclisse iconic is its adaptation of natural eclipsing movement from as early as the 60's. It is a recognizable piece, that has left a revered mark in lighting design.

# ↗ Avant-Garde

Designed by Vico Magistretti in 1967, the Eclisse is an avantgarde balance between form and function, design and utility. The concept's foundation lies in Eclisse's functionality of adjusting the intensity of light through its rotating inner shade that "eclipses" the light source.