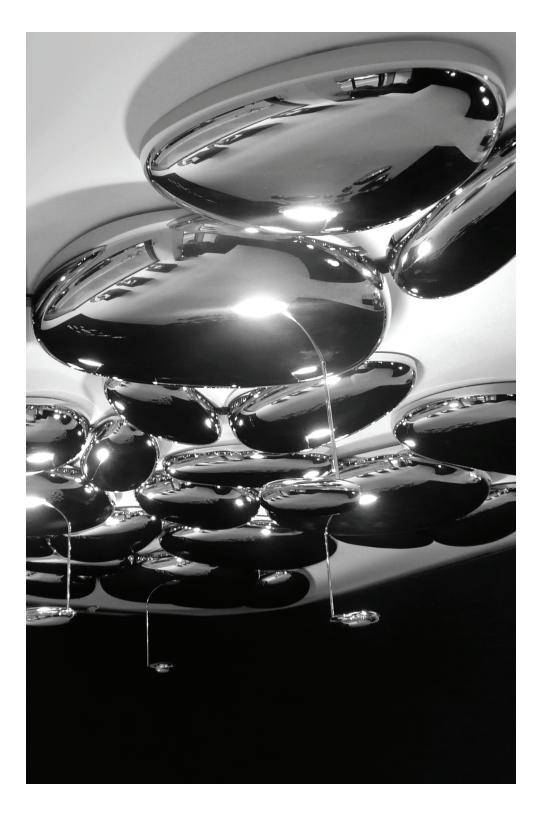

## **REFLECTIVE**

Skydro transforms interiors with its constellation of reflective pebbles that embody the nuances and energy of its surrounding environment. Skydro is composed of ABS injection-molded reflective base with a lighting unit in die-cast aluminum and a painted steel bearing structure.

# **SCULPTURAL**

The Skydro can be customized by adding extra units and are available in non-electrified or electrified circuits with optional halogen or LED light. Skydro is equally stunning as a lighting fixture or as decorative structural art.

## INGENUITY

The Skydro can be customized by adding extra units, meant to enhance modern interiors. Skydro has the ability to be customized in various patterns, making every installation unique. The ability to customize makes Skydro an object of desire that can bring imagination to reality.