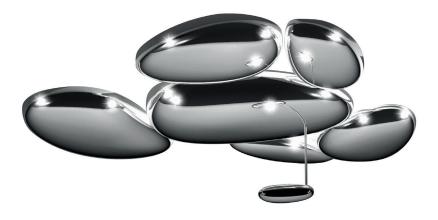

## **REFLECTIVE**

Skydro transforms interiors with its constellation of reflective pebbles that embody the nuances and energy of its surrounding environment. Skydro is composed of ABS injection-molded reflective base with a lighting unit in die-cast aluminum and a painted steel bearing structure.

# **SCULPTURAL**

The Skydro can be customized by adding extra units and are available in non-electrified or electrified circuits with optional halogen or LED light. Skydro is equally stunning as a lighting fixture or as decorative structural art.