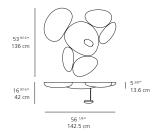

. Skydro is equally stunning as a lighting fixture or as decorative structural art.





## INGENUITY

The Skydro can be customized by adding extra units, meant to enhance modern interiors. Skydro has the ability to be customized in various patterns, making every installation unique. The ability to customize makes Skydro an object of desire that can bring imagination to reality.



# CUSTOM APPLICATIONS

A wide range of customized configurations can be dreamed of using the Skydro lighting and nonlighting shapes in a cluster. For more information regarding custom applications, please contact your Artemide Sales Representative.



## **SKYDRO** ceiling

#### **EMISSION**

indirect

#### LIGHT SOURCE

LED 29W 3000K >80CRI or 29W 2700K >93 CRI

#### DIMMING FEATURE

dimmable

#### DIMENSIONS



#### FINISH

standard

#### CERTIFICATIONS

c.UL.us listed



For retail sales contact information, please visit www.artemide.net/store-locator

For contract sales contact information, please visit www.artemide.net/contract-sales