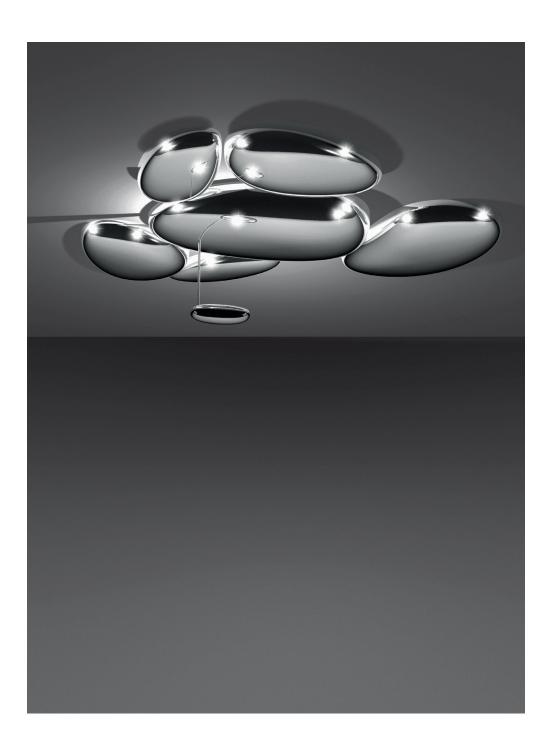

## **REFLECTIVE**

Skydro transforms interiors with its constellation of reflective pebbles that embody the nuances and energy of its surrounding environment. Skydro is composed of ABS injection-molded reflective base with a lighting unit in die-cast aluminum and a painted steel bearing structure.

# **SCULPTURAL**

The Skydro can be customized by adding extra units and are available in non-electrified or electrified circuits with optional halogen or LED light. Skydro is equally stunning as a lighting fixture or as decorative structural art.