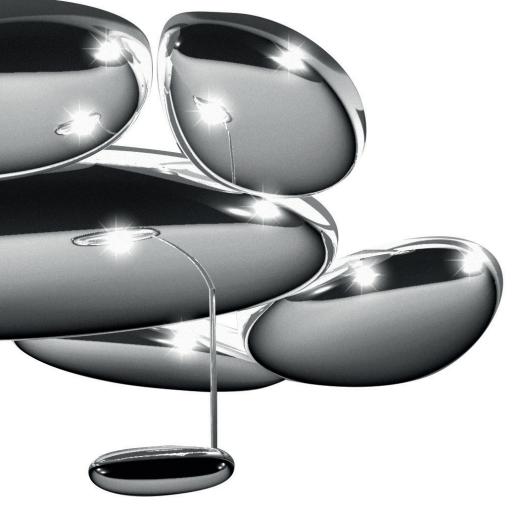

#### **EMISSION**

indirect

#### LIGHT SOURCE

LED 29W 3000K >80CRI or 29W 2700K >93 CRI

#### DIMMING FEATURE

dimmable