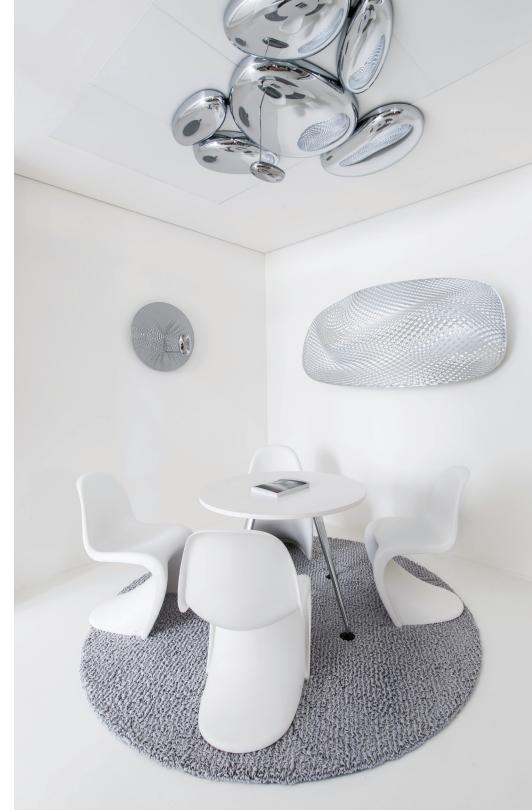

## **REFLECTIVE**

Skydro transforms interiors with its constellation of reflective pebbles that embody the nuances and energy of its surrounding environment. Skydro is composed of ABS injection-molded reflective base with a lighting unit in die-cast aluminum and a painted steel bearing structure.

## **SKYDRO** ceiling