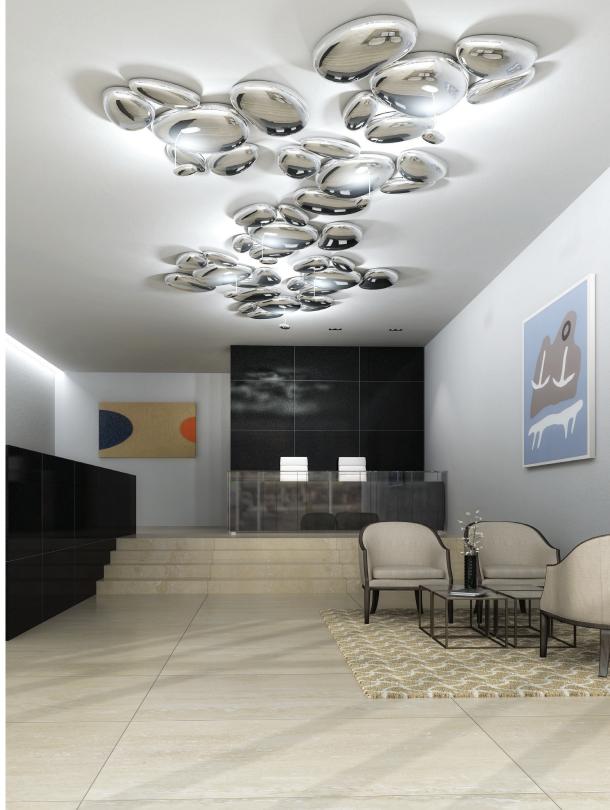

## **REFLECTIVE**

Skydro transforms interiors with its constellation of reflective pebbles that embody the nuances and energy of its surrounding environment. Skydro is composed of ABS injection-molded reflective base with a lighting unit in die-cast aluminum and a painted steel bearing structure.

# **SCULPTURAL**

The Skydro can be customized by adding extra units and are available in non-electrified or electrified circuits with optional halogen or LED light. Skydro is equally stunning as a lighting fixture or as decorative structural art.

## INGENUITY

The Skydro can be customized by adding extra units, meant to enhance modern interiors. Skydro has the ability to be customized in various patterns, making every installation unique. The ability to customize makes Skydro an object of desire that can bring imagination to reality.