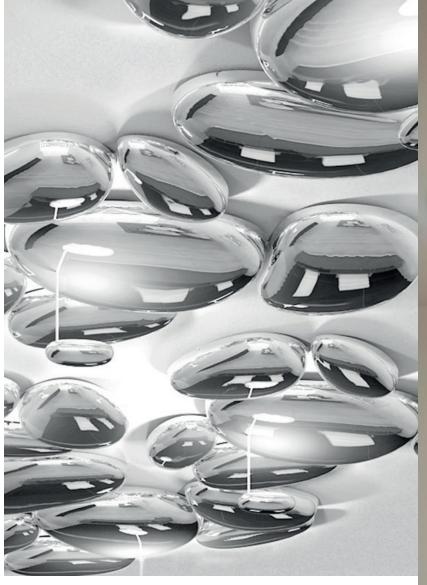

## **REFLECTIVE**

Skydro transforms interiors with its constellation of reflective pebbles that embody the nuances and energy of its surrounding environment. Skydro is composed of ABS injection-molded reflective base with a lighting unit in die-cast aluminum and a painted steel bearing structure.

# **SCULPTURAL**

The Skydro can be customized by adding extra units and are available in non-electrified or electrified circuits with optional halogen or LED light. Skydro is equally stunning as a lighting fixture or as decorative structural art.