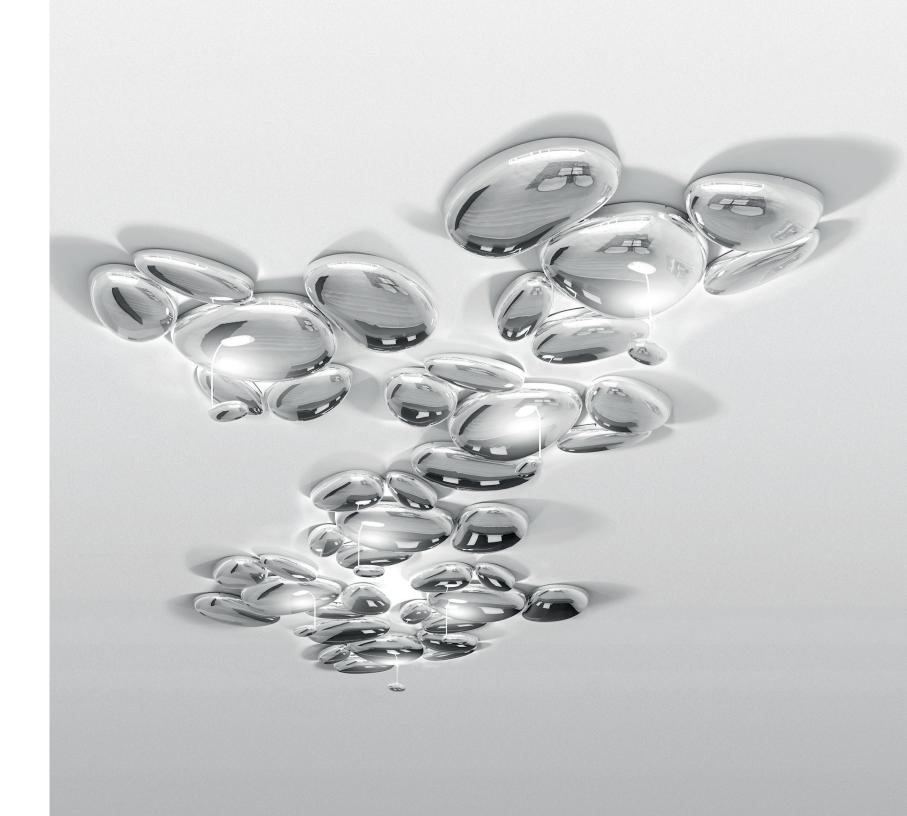

## **REFLECTIVE**

Skydro transforms interiors with its constellation of reflective pebbles that embody the nuances and energy of its surrounding environment. Skydro is composed of ABS injection-molded reflective base with a lighting unit in die-cast aluminum and a painted steel bearing structure.

# **SCULPTURAL**

The Skydro can be customized by adding extra units and are available in non-electrified or electrified circuits with optional halogen or LED light. Skydro is equally stunning as a lighting fixture or as decorative structural art.

## INGENUITY

The Skydro can be customized by adding extra units, meant to enhance modern interiors. Skydro has the ability to be customized in various patterns, making every installation unique. The ability to customize makes Skydro an object of desire that can bring imagination to reality.