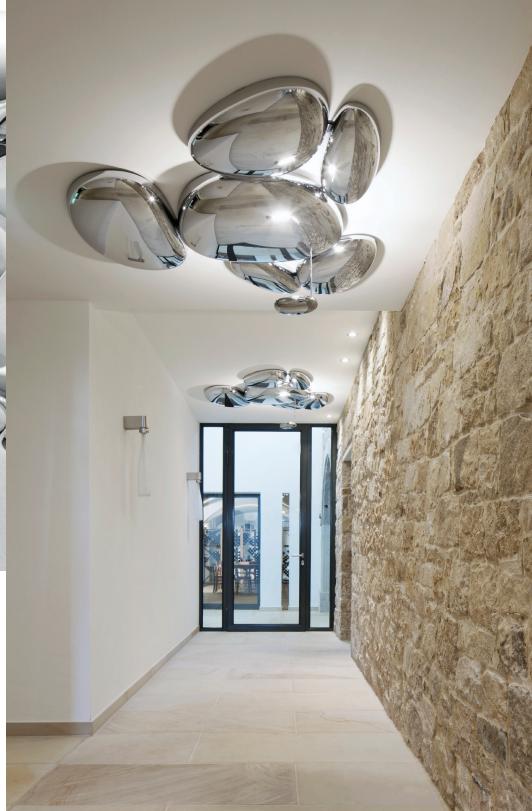

# **SCULPTURAL**

The Skydro can be customized by adding extra units and are available in non-electrified or electrified circuits with optional halogen or LED light. Skydro is equally stunning as a lighting fixture or as decorative structural art.

## INGENUITY

The Skydro can be customized by adding extra units, meant to enhance modern interiors. Skydro has the ability to be customized in various patterns, making every installation unique. The ability to customize makes Skydro an object of desire that can bring imagination to reality.

# CUSTOM APPLICATIONS

A wide range of customized configurations can be dreamed of using the Skydro lighting and nonlighting shapes in a cluster. For more information regarding custom applications, please contact your Artemide Sales Representative.