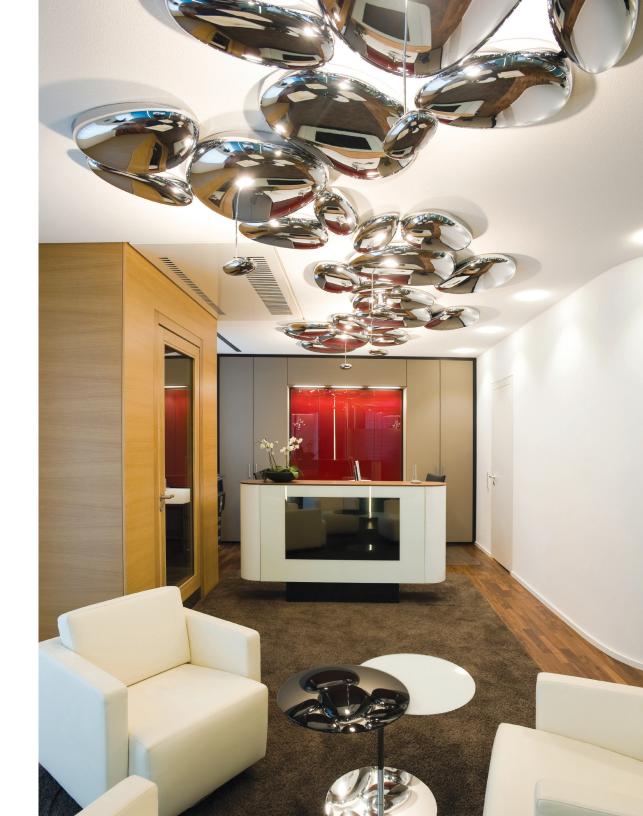

## **REFLECTIVE**

Skydro transforms interiors with its constellation of reflective pebbles that embody the nuances and energy of its surrounding environment. Skydro is composed of ABS injection-molded reflective base with a lighting unit in die-cast aluminum and a painted steel bearing structure.

# **SCULPTURAL**

The Skydro can be customized by adding extra units and are available in non-electrified or electrified circuits with optional halogen or LED light. Skydro is equally stunning as a lighting fixture or as decorative structural art.

## INGENUITY

The Skydro can be customized by adding extra units, meant to enhance modern interiors. Skydro has the ability to be customized in various patterns, making every installation unique. The ability to customize makes Skydro an object of desire that can bring imagination to reality.