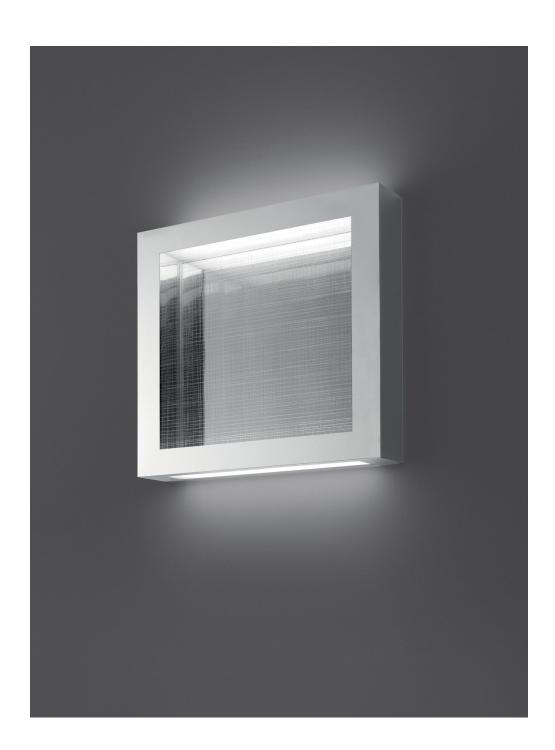

## **MODULAR**

Combined in creative configurations, Altrove embraces a solid geometric shape and can be tiled in various numbers to create a desired modern lighting solution for either residential or commercial environments.

## **AMBIANCE**

Two openings along the two opposing sides of the perimeter structure enable a wall washer emission. The intensity of light can be controlled to fulfill a warm ambiance.

### **MODERN**

Altrove's modern design and sleek shape are composed of a mirrored stainless steel perimeter and a matte finish prismoptic lateral diffuser. It features mirrored polished aluminum reflectors and an engraved transparent methacrylate front diffuser.

## ALTROVE 600 wall | ceiling