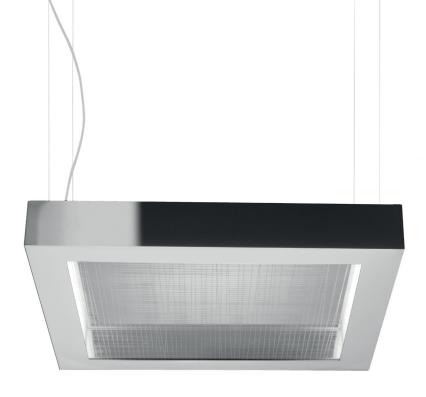

ll humanist, Carlotta de Bevilacqua has been a force in contemporary lighting since the 1980's. A pioneer in LED research and implementation, she created the concept "The Human Light" in which lighting encourages not only the well-being of those who live, work and interact with it, but also the planet.

As interested in science of light as the sensory experience, de Bevilacqua seeks to create synergy between products and users through accessible, experimental design. A life-force at Artemide for nearly 4 decades, in addition to her own studio she oversees Danese Milano creating minimal, yet elegant, products which further complement the built environment.

In addition to widespread recognition for her work, in 2011, she received a Red Dot Design Award for the Algoritmo and Copernico.







## **MODULAR**

Combined in creative configurations, Altrove embraces a solid geometric shape and can be tiled in various numbers to create a desired modern lighting solution for either residential or commercial environments.

## **AMBIANCE**

Two openings along the two opposing sides of the perimeter structure enable a wall washer emission. The intensity of light can be controlled to fulfill a warm ambiance.





### **MODERN**

Altrove's modern design and sleek shape are composed of a mirrored stainless steel perimeter and a matte finish prismoptic lateral diffuser. It features mirrored polished aluminum reflectors and an engraved transparent methacrylate front diffuser.

## ALTROVE 600 wall | ceiling

#### **EMISSION**

diffused

#### LIGHT SOURCE

FLU

2x55W 2G11/TT5

#### DIMMING FE