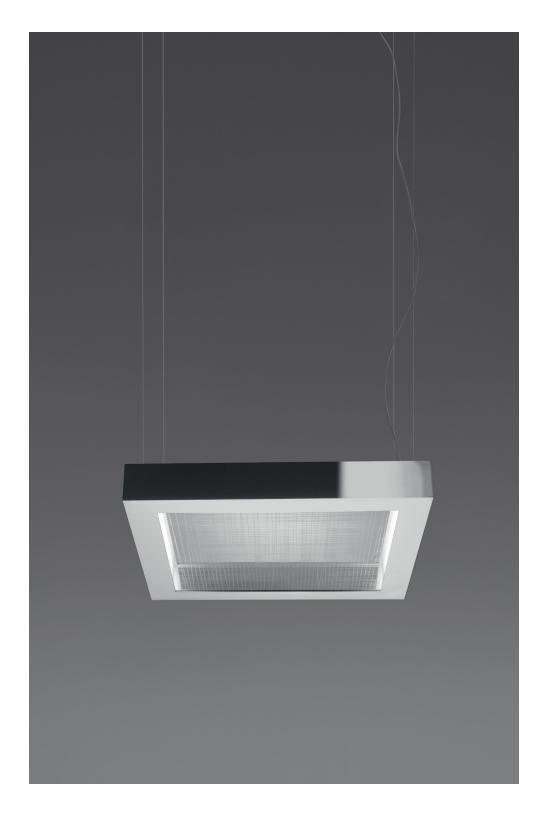

ve all humanist, Carlotta de Bevilacqua has been a force in contemporary lighting since the 1980's. A pioneer in LED research and implementation, she created the concept "The Human Light" in which lighting encourages not only the well-being of those who live, work and interact with it, but also the planet.

As interested in science of light as the sensory experience, de Bevilacqua seeks to create synergy between products and users through accessible, experimental design. A life-force at Artemide for nearly 4 decades, in addition to her own studio she oversees Danese Milano creating minimal, yet elegant, products which further complement the built environment.

In addition to widespread recognition for her work, in 2011, she received a Red Dot Design Award for the Algoritmo and Copernico.







## **MODULAR**

Combined in creative configurations, Altrove embraces a solid geometric shape and can be tiled in various numbers to create a desired modern lighting solution for either residential or commercial environments.

## **AMBIANCE**

Two openings along the two opposing sides of the perimeter structure enable a wall washer emission. The intensity of light can be controlled to fulfill a warm ambiance.





### **MODERN**

Altrove's modern design and sleek shape are composed of a mirrored stainless steel perimeter and a matte finish prismoptic lateral diffuser. It features mirrored polished aluminum reflectors and an engraved transparent methacrylate front diffuser.

## ALTROVE 600 wall | ceiling

#### **EMISSION**

diffused

#### LIGHT SOURCE

FLU

2x55W 2G11/TT5

#### DIMMIN