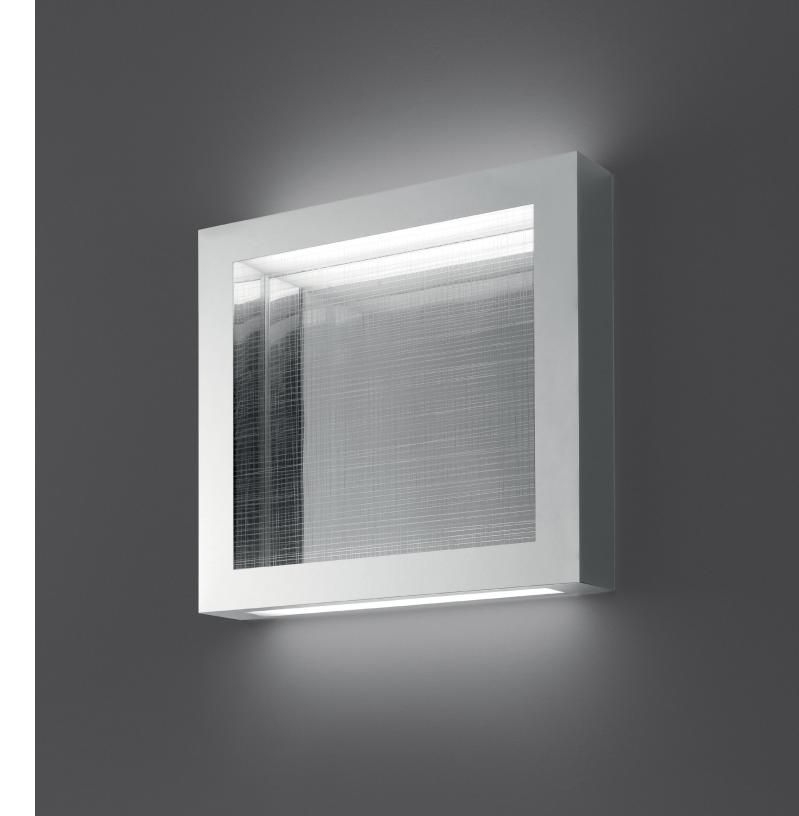

### **MODERN**

Altrove's modern design and sleek shape are composed of a mirrored stainless steel perimeter and a matte finish prismoptic lateral diffuser. It features mirrored polished aluminum reflectors and an engraved transparent methacrylate front diffuser.

## ALTROVE 600 wall | ceiling