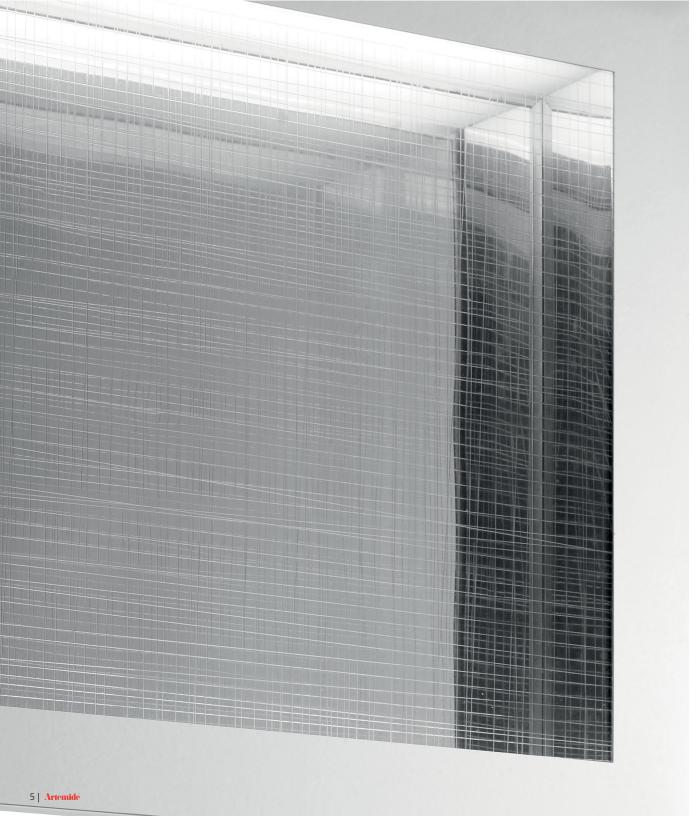

### **MODERN**

Altrove's modern design and sleek shape are composed of a mirrored stainless steel perimeter and a matte finish prismoptic lateral diffuser. It features mirrored polished aluminum reflectors and an engraved transparent methacrylate front diffuser.