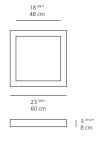

tive configurations, Altrove embraces a solid geometric shape and can be tiled in various numbers to create a desired modern lighting solution for either residential or commercial environments.

## **AMBIANCE**

Two openings along the two opposing sides of the perimeter structure enable a wall washer emission. The intensity of light can be controlled to fulfill a warm ambiance.





### **MODERN**

Altrove's modern design and sleek shape are composed of a mirrored stainless steel perimeter and a matte finish prismoptic lateral diffuser. It features mirrored polished aluminum reflectors and an engraved transparent methacrylate front diffuser.

## ALTROVE 600 wall | ceiling

#### **EMISSION**

diffused

#### LIGHT SOURCE

FLU

2x55W 2G11/TT5

#### DIMMING FEATURE

dimmable

#### DIMENSIONS



#### FINISH

standard

#### CERTIFICATIONS

c.UL.us listed, ADA



# ALTROVE 600 suspension

#### **EMISSION**

direct

#### LIGHT SOURCE

FLU

2x55W 2G11/TT5

#### DIMMING FEATURE

dimmable

#### DIMENSIONS



#### FINISH

standard

#### CERTIFICATIONS

c.UL.us listed



For retail sales contact information, please visit www.artemide.net/store-locator

For contract sales contact information, please visit www.artemide.net/contract-sales