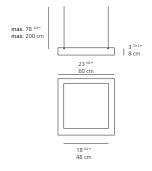

Two openings along the two opposing sides of the perimeter structure enable a wall washer emission. The intensity of light can be controlled to fulfill a warm ambiance.





### **MODERN**

Altrove's modern design and sleek shape are composed of a mirrored stainless steel perimeter and a matte finish prismoptic lateral diffuser. It features mirrored polished aluminum reflectors and an engraved transparent methacrylate front diffuser.

## ALTROVE 600 wall | ceiling

#### **EMISSION**

diffused

#### LIGHT SOURCE

FLU

2x55W 2G11/TT5

#### DIMMING FEATURE

dimmable

#### DIMENSIONS



#### FINISH

standard

#### CERTIFICATIONS

c.UL.us listed, ADA



# ALTROVE 600 suspension

#### **EMISSION**

direct

#### LIGHT SOURCE

FLU

2x55W 2G11/TT5

#### DIMMING FEATURE

dimmable

#### DIMENSIONS



#### FINISH

standard

#### CERTIFICATIONS

c.UL.us listed



For retail sales contact information, please visit www.artemide.net/store-locator

For contract sales contact information, please visit www.artemide.net/contract-sales