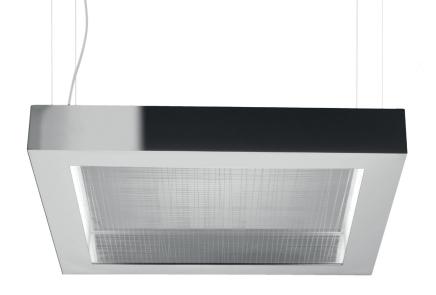

all humanist, Carlotta de Bevilacqua has been a force in contemporary lighting since the 1980's. A pioneer in LED research and implementation, she created the concept "The Human Light" in which lighting encourages not only the well-being of those who live, work and interact with it, but also the planet.

As interested in science of light as the sensory experience, de Bevilacqua seeks to create synergy between products and users through accessible, experimental design. A life-force at Artemide for nearly 4 decades, in addition to her own studio she oversees Danese Milano creating minimal, yet elegant, products which further complement the built environment.

In addition to widespread recognition for her work, in 2011, she received a Red Dot Design Award for the Algoritmo and Copernico.







## **MODULAR**

Combined in creative configurations, Altrove embraces a solid geometric shape and can be tiled in various numbers to create a desired modern lighting solution for either residential or commercial environments.

## **AMBIANCE**

Two openings along the two opposing sides of the perimeter structure enable a wall washer emission. The intensity of light can be controlled to fulfill a warm ambiance.





### **MODERN**

Altrove's modern design and sleek shape are composed of a mirrored stainless steel perimeter and a matte finish prismoptic lateral diffuser. It features mirrored polished aluminum reflectors and an engraved transparent methacrylate front diffuser.

## ALTROVE 600 wall | ceiling

#### **EMISSION**

diffused

#### LIGHT SOURCE

FLU

2x55W 2G11/TT5

#### DIMMING