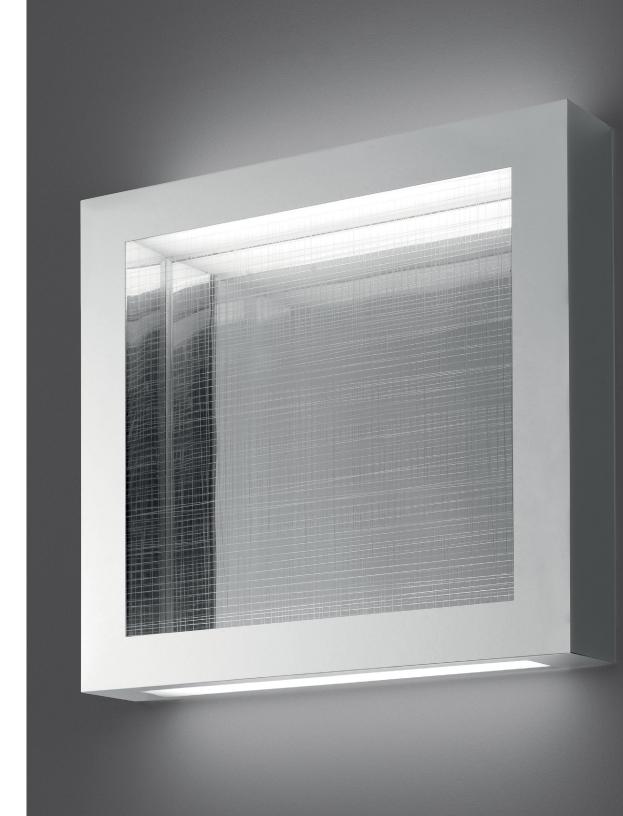

## **MODULAR**

Combined in creative configurations, Altrove embraces a solid geometric shape and can be tiled in various numbers to create a desired modern lighting solution for either residential or commercial environments.

## **AMBIANCE**

Two openings along the two opposing sides of the perimeter structure enable a wall washer emission. The intensity of light can be controlled to fulfill a warm ambiance.

### **MODERN**

Altrove's modern design and sleek shape are composed of a mirrored stainless steel perimeter and a matte finish prismoptic lateral diffuser. It features mirrored polished aluminum reflectors and an engraved transparent methacrylate front diffuser.

## ALTROVE 600 wall | ceiling