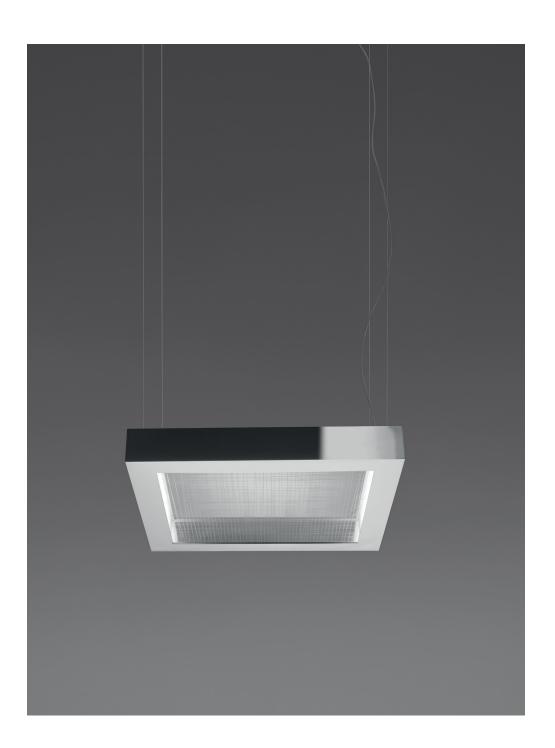

# ALTROVE 600 suspension

### **MODERN**

Altrove's modern design and sleek shape are composed of a mirrored stainless steel perimeter and a matte finish prismoptic lateral diffuser. It features mirrored polished aluminum reflectors and an engraved transparent methacrylate front diffuser.