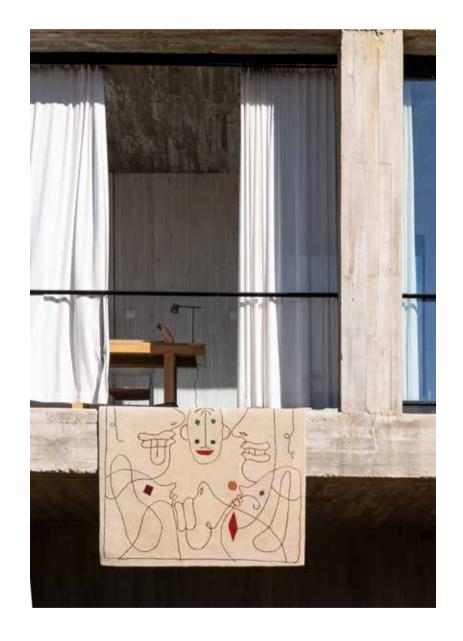

# Silhouette Kilim

Jaime Hayon

Awards (2020) ADI Selected

See as well

Silhouette Tufting(pg. 200)Silhouette Outdoor(pg. 202)

## Silhouette Kilim

Jaime Hayon

Size 120×150 has folded pocket but it does not include wall mounting kit.