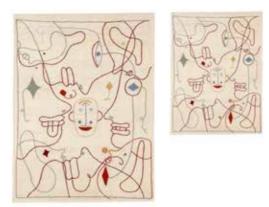

# Silhouette Kilim

Jaime Hayon

Awards (2020) ADI Selected

See as well

Silhouette Tufting(pg. 200)Silhouette Outdoor(pg. 202)

## Silhouette Kilim

Jaime Hayon

Size 120×150 has folded pocket but it does not include wall mounting kit.