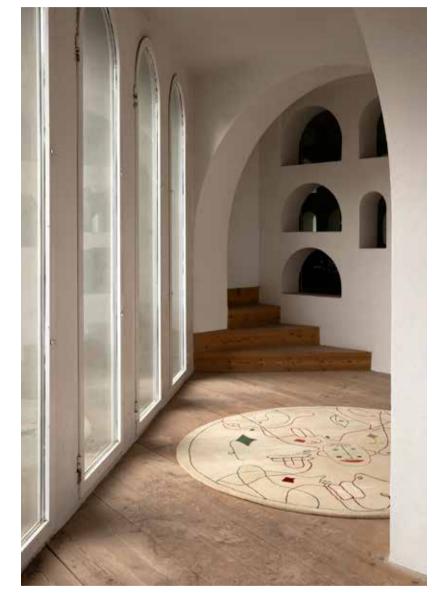

# Silhouette Outdoor

Jaime Hayon

See as wellSilhouette Kilim(pg. 200)Silhouette Tufting(pg. 202)

## Silhouette Outdoor

Jaime Hayon

# Silhouette Kilim

Jaime Hayon

Awards (2020) ADI Selected

See as well

Silhouette Tufting(pg. 200)Silhouette Outdoor(pg. 202)

## Silhouette Kilim

Jaime Hayon

Size 120×150 has folded pocket but it does not include wall mounting kit.

# Silhouette Tufting

Jaime Hayon

New!

See as wellSilhouette Kilim(pg. 200)Silhouette Outdoor(pg. 246)