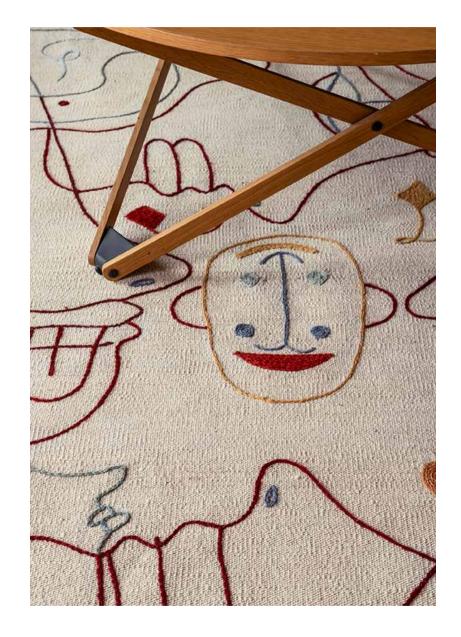

# Silhouette Kilim

Jaime Hayon

Awards (2020) ADI Selected

See as well

Silhouette Tufting(pg. 200)Silhouette Outdoor(pg. 202)

## Silhouette Kilim

Jaime Hayon

Size 120×150 has folded pocket but it does not include wall mounting kit.