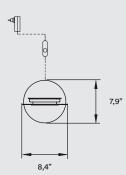

#### **PACKAGING**

Box Size:  $34 \times 13 \times 3$ "

Box Volume: 0,8 ft3

Weight: Gross - 11,7 Lb | Net - 6,4 Lb