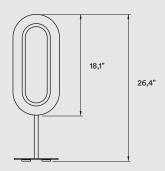

## **MATERIALS & COMPONENTS**

Wood Veneer Shade

Metal Ring, Stem & Base

Black Electrical Cable with Dimming Switch: 57"